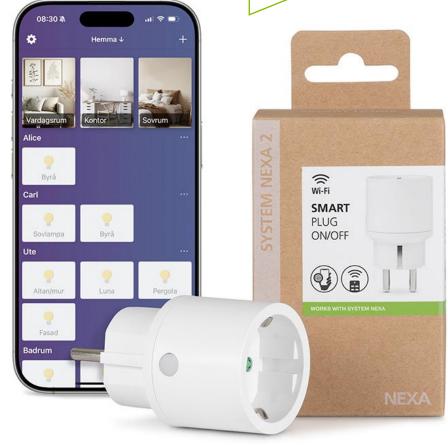

## **SYSTEM NEXA 2**

## **WPR-01**

## Smart plug, on/off

- Connect directly to the power outlet to control lighting and other electrical equipment
- Easy to install and use
- App control, even remotely (Wi-Fi)
- Works with remotes and sensors from System Nexa
- Scheduling, timers, and sunrise/sunset control
- Voice control (Google Assistant)
- Vacation mode, randomly turns lights on and off
- On/off button on the plug
- Shared usage, let multiple people control the home
- Two-way communication always provides the current status in the app, regardless of who is in control.

Safety is important! Therefore, all data stays in Sweden, with local servers for faster and safer handling.

PROTOCOL Wi-Fi 2,4 GHz / System Nexa (433,92 MHz) POWER SUPPLY 220-240 V~50Hz

MAX LOAD 2300W RL / 250W LED POWER CONSUMPTION <0,5 W standby